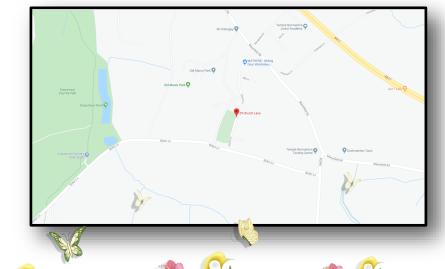

# **Directions**

#### **Address**

29 Church Lane, Temple Normanton, Chesterfield, Derbyshire, S42 5DB